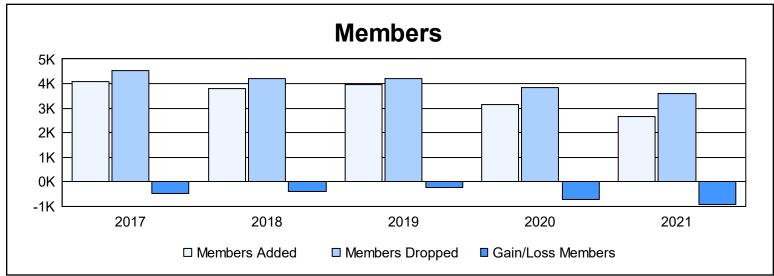

| Year      | New<br>Clubs | Dropped<br>Clubs | Gain/<br>Loss<br>Clubs | New<br>Members | Charter<br>Members | Reinstate<br>Members | Transfer<br>Members | Total<br>Member<br>Added | Total<br>Members<br>Dropped | Gain/<br>Loss<br>Members |
|-----------|--------------|------------------|------------------------|----------------|--------------------|----------------------|---------------------|--------------------------|-----------------------------|--------------------------|
| 2016-2017 | 17           | 20               | -3                     | 3,138          | 455                | 195                  | 281                 | 4,069                    | 4,549                       | -480                     |
| 2017-2018 | 26           | 17               | 9                      | 2,689          | 678                | 131                  | 300                 | 3,798                    | 4,213                       | -415                     |
| 2018-2019 | 21           | 12               | 9                      | 2,891          | 584                | 170                  | 303                 | 3,948                    | 4,191                       | -243                     |
| 2019-2020 | 21           | 7                | 14                     | 2,220          | 570                | 115                  | 242                 | 3,147                    | 3,853                       | -706                     |
| 2020-2021 | 17           | 12               | 5                      | 1,806          | 476                | 138                  | 227                 | 2,647                    | 3,583                       | -936                     |
| Average   | 20           | 14               | 7                      | 2,549          | 553                | 150                  | 271                 | 3,522                    | 4,078                       | -556                     |