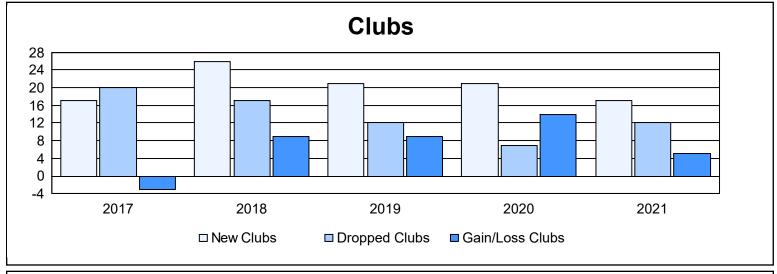

| Year      | New<br>Clubs | Dropped<br>Clubs | Gain/<br>Loss<br>Clubs | New<br>Members | Charter<br>Members | Reinstate<br>Members | Transfer<br>Members | Total<br>Member<br>Added | Total<br>Members<br>Dropped | Gain/<br>Loss<br>Members |
|-----------|--------------|------------------|------------------------|----------------|--------------------|----------------------|---------------------|--------------------------|-----------------------------|--------------------------|
| 2016-2017 | 17           | 20               | -3                     | 3,138          | 455                | 195                  | 281                 | 4,069                    | 4,549                       | -480                     |
| 2017-2018 | 26           | 17               | 9                      | 2,689          | 678                | 131                  | 300                 | 3,798                    | 4,213                       | -415                     |
| 2018-2019 | 21           | 12               | 9                      | 2,891          | 584                | 170                  | 303                 | 3,948                    | 4,191                       | -243                     |
| 2019-2020 | 21           | 7                | 14                     | 2,220          | 570                | 115                  | 242                 | 3,147                    | 3,853                       | -706                     |
| 2020-2021 | 17           | 12               | 5                      | 1,806          | 476                | 138                  | 227                 | 2,647                    | 3,583                       | -936                     |
| Average   | 20           | 14               | 7                      | 2,549          | 553                | 150                  | 271                 | 3,522                    | 4,078                       | -556                     |